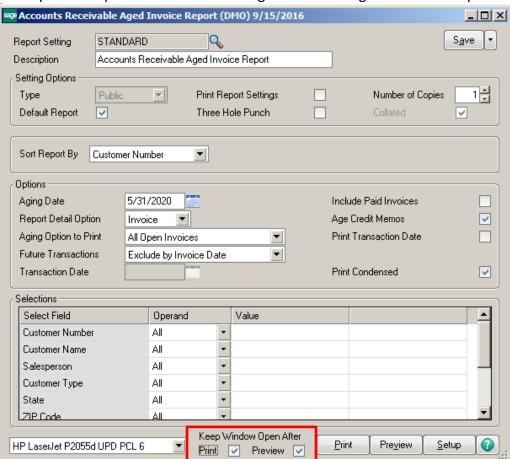

### **Keep Window Open After**

This feature allows you to keep the window open after you Print or Preview. Therefore you can print the report multiple times without having to click on it again from the Reports Menu.