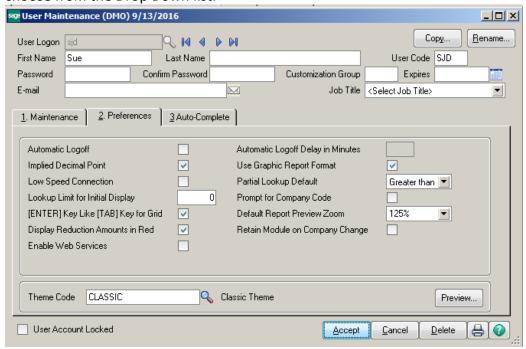

### How to Preview a Report in a Larger Screen

Go to the Library Master Main Menu and click on User Maintenance. Enter a user code and click on the Preferences tab. At the Default Report Preview Zoom field, enter the desired Zoom Percentage or choose from the Drop Down list.

When you Preview your reports, they will default to a larger screen.