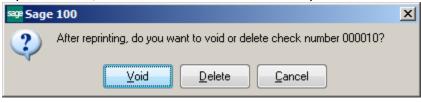

### **How to Reprint a Quick Print Check**

To reprint a Quick Print check that has not been posted, click the magnifying glass and select the check previously printed. Click the Printer icon.

Click Yes if you are using the same check number. Click No if you are using a different check number.

If you click No, then select the button for what you want to do with the old Check number.