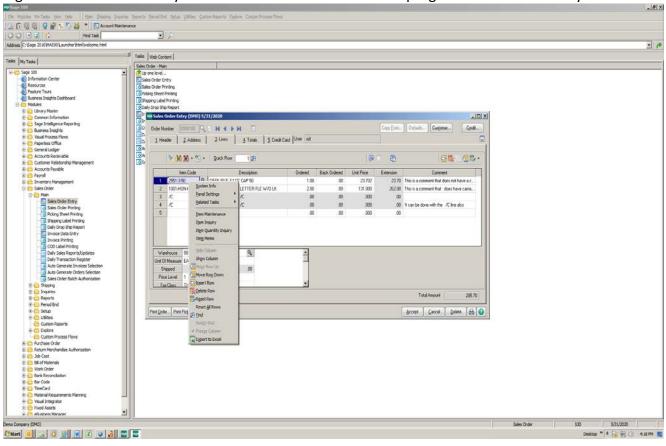

### Move Fields from Bottom Grid to Top

To move fields from bottom grid to top grid, click on the field in the bottom grid, hold mouse down until paper icon appears and drag to top grid. Move fields most often used to the top grid.

## The Power of the Right Click

Right click in the data entry fields of the Lines tab to see what programs are available to you!