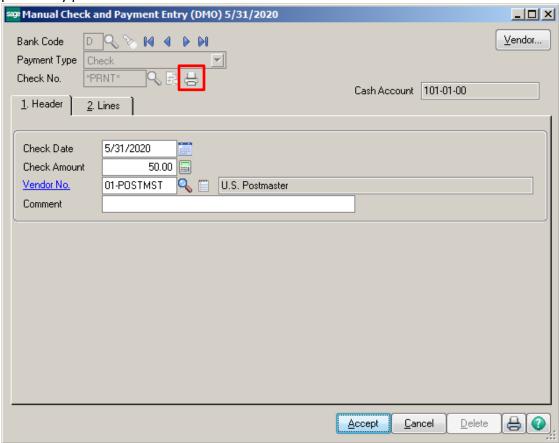

### **How to Reprint a Quick Print Check**

To reprint a Quick Print check that has not been posted, click the magnifying glass and select the check previously printed. Click the Printer icon.

Click Yes if you are using the same check number. Click No if you are using a different check number.