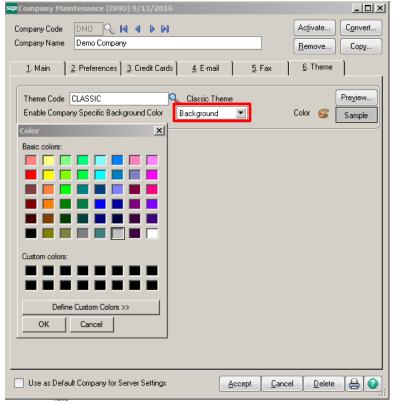

Click the down arrow at the 'Enable Company Specific Background Color' field. Select the option to set the background color for the Background, Frame or Both.

Choose 'Background' to change the background of the Window. Then click the color pallet button and select a color. Click Ok. Then click Accept.

Click the 'Define Custom Colors' button for more color options. Select a color in the 'Basic color' box. You can move the bar on the right to lighten or darken your selection. Click OK. Then click Accept.