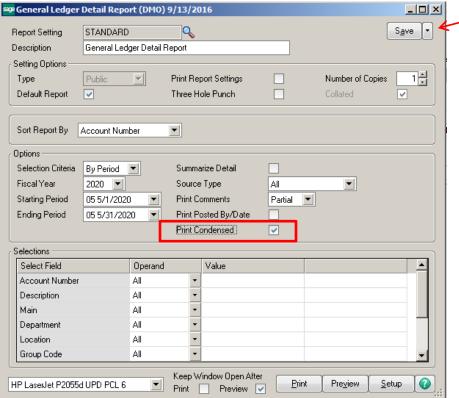

### **How to Save a Report Setting**

Any Standard report can be saved with default settings. They will be saved into the Report Setting lookup window for future use.

Click on General Ledger Detail Report from the General Ledger Reports Menu. Click the Print Condensed field. Click the down arrow next to the Save Button and select Save As.