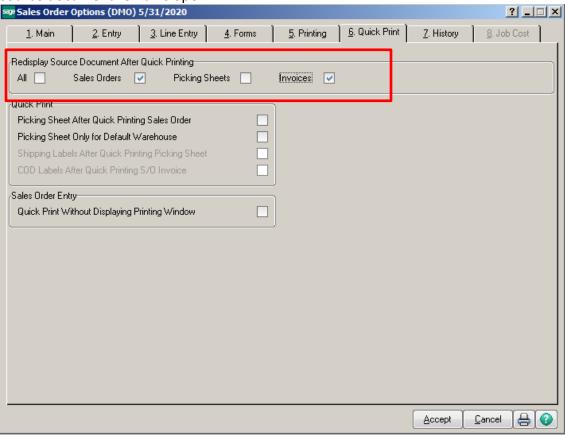

### Sales Order – Redisplay Source Document

When clicking on Quick Print for a Sales Order or Sales Order Invoice, with this feature turned on, the source document remains open.