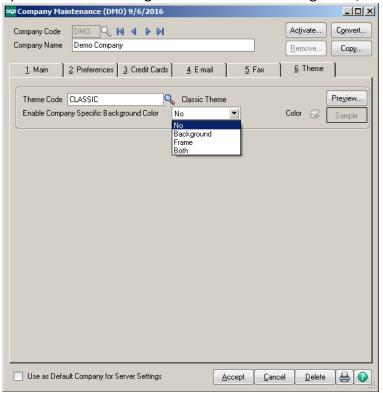

Click the down arrow at the 'Enable Company Specific Background Color' field. Select the option to set the background color for the Background, Frame or Both.

Choose 'Background' to change the background of the Window. Then click the color pallet button and select a color. Click Ok. Then click Accept.