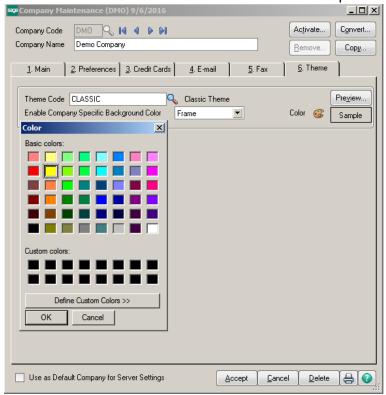

### **Select Background Color for each Company:**

Click on Library Master -> Main -> Company Maintenance. Click on the Theme Tab.

Click the magnifying glass at the 'Theme Code' field and select CLASSIC.

Click the down arrow at the 'Enable Company Specific Background Color' field. Select the option to set the background color for the Background, Frame or Both.

Choose 'Background' to change the background of the Window. Then click the color pallet button and select a color. Click Ok. Then click Accept.