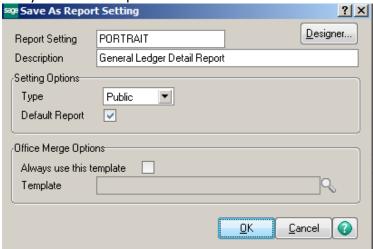

### **How to Save a Report Setting**

Any Standard report can be saved with default settings. They will be saved into the Report Setting lookup window for future use.

Click on General Ledger Detail Report from the General Ledger Reports Menu. Click the Print Condensed field. Click the down arrow next to the Save Button and select Save As.

Enter the new Report Name in the Report Settings window. Click Default Report check box to make this your default report.