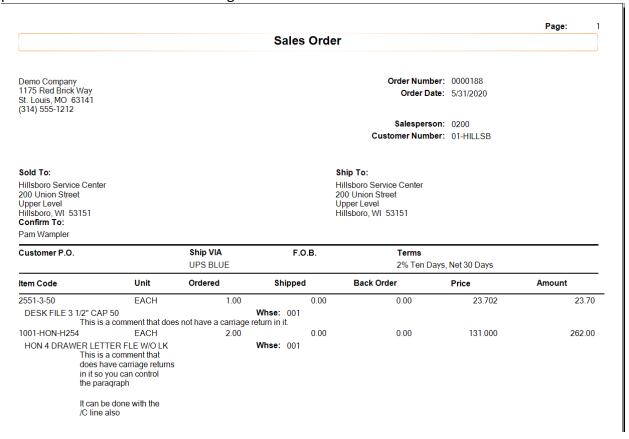

### **How to Add Carriage Returns on the Comment Line**

To add a carriage return to a comment on the Item line or a /C comment line, hold the Ctrl key and press enter. This will force a carriage return into the comment field.