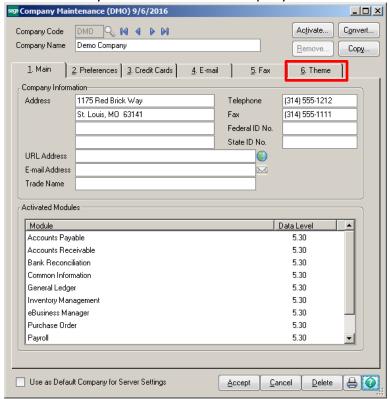

### **Select Background Color for each Company:**

Click on Library Master -> Main -> Company Maintenance. Click on the Theme Tab.

Click the magnifying glass at the 'Theme Code' field and select CLASSIC.