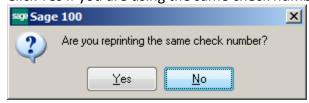

### **How to Reprint a Quick Print Check**

To reprint a Quick Print check that has not been posted, click the magnifying glass and select the check previously printed. Click the Printer icon.

Click Yes if you are using the same check number. Click No if you are using a different check number.

If you click No, then select the button for what you want to do with the old Check number.