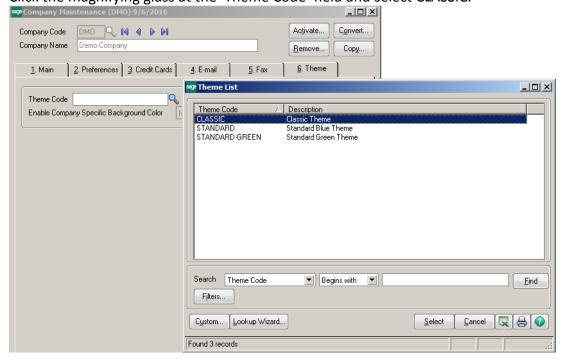

### **Select Background Color for each Company:**

Click on Library Master -> Main -> Company Maintenance. Click on the Theme Tab.

Click the magnifying glass at the 'Theme Code' field and select CLASSIC.