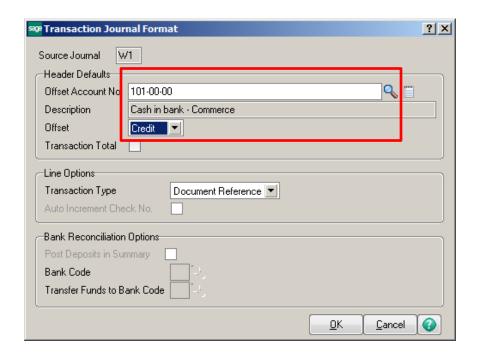

#### **GENERAL LEDGER:**

Transaction Entries **WILL** integrate with Bank Rec, IF they are properly Formatted. General Journal Entries will **NOT** integrate with Bank Rec.

General Ledger\Main\Transaction Entry, enter a Source Journal code, click on the # symbol for Next New Number at the Entry Number field. Click on the Format button.

Enter the Offset Cash account number. Click on the down arrow to choose if the offset will be a Debit or Credit.

Select the Transaction Type from the Line Options drop down list.

### **Transaction Types:**

- Adjustment a positive entry will REDUCE the OffSet Cash account
- Adjustment a negative entry will INCREASE the Offset Cash account
- Bank Transfer will transfer funds between two bank accounts and post the entry in both Bank Codes properly
- Check Number will record the entries on the Check tab
- Deposit will record the entries on the Deposit/Adjustment tab
- Document Reference will NOT post to the Bank Rec module