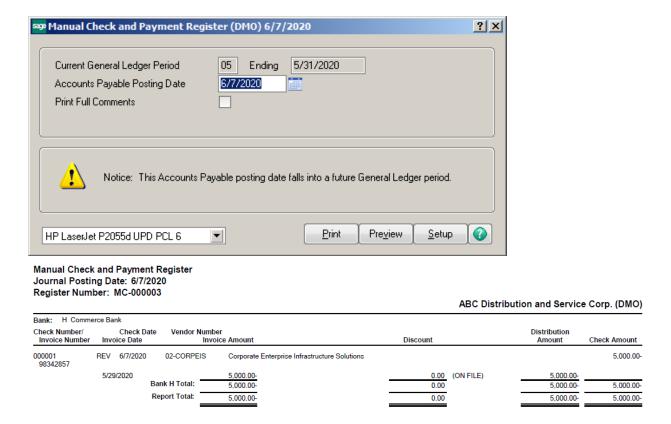

# **ACCOUNTS PAYABLE:**

**Manual Check Reversal** – When reversing an AP check, replace the Check Date with the date you are doing the Reversal.

Click on Manual Check and Payment Entry, enter the check number to Reverse, click Yes at the check Reversal prompt. Click Yes or No on the Recall Original Invoices prompt based on if you would like to reopen the invoices to pay again.

Change the Check Date to the date you are doing the check reversal.

Print the Manual Check and Payment Register and Update.

The Check Date will show in Reconcile Bank as the date you did the Reversal.