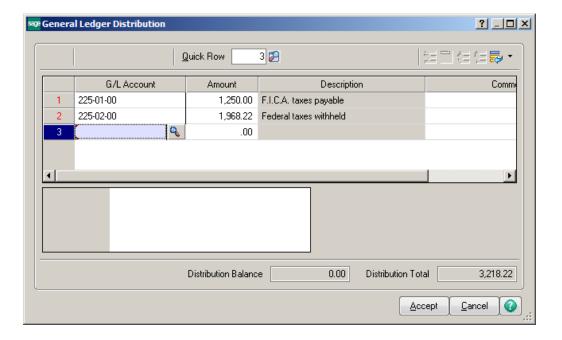

# **Example – Payroll Tax Payment**

Click on Manual Check and Payment Entry. Enter a check number for the Payroll Tax payment and amount paid.

On the Lines tab, click on the GL Distribution botton.

Enter the G/L Accounts associated with the distribution.

| Bank: H Commer                         | rce Bank                   |           |                                                              |          |                        |              |
|----------------------------------------|----------------------------|-----------|--------------------------------------------------------------|----------|------------------------|--------------|
| Check Number/<br>Invoice Number        | Check Date<br>Invoice Date | Vendor Nu | ımber<br>Invoice Amount                                      | Discount | Distribution<br>Amount | Check Amount |
| 951520<br>Check Comment:<br>CK95152001 |                            | 0-NOF     | IRS                                                          |          |                        | 3,218.22     |
| G/L Acc<br>G/L Acc                     | count: 225-02-00           |           | 3,218.22<br>F.I.C.A. taxes payable<br>Federal taxes withheld | 0.00     | 1,250.00<br>1,968.22   |              |
|                                        | Check 95152                | 20 Total: | 3,218.22                                                     | 0.00     | 3,218.22               | 3,218.22     |
|                                        | Bank                       | H Total:  | 3,218.22                                                     | 0.00     | 3,218.22               | 3,218.22     |
|                                        | Repo                       | rt Total: | 3,218.22                                                     | 0.00     | 3,218.22               | 3,218.22     |