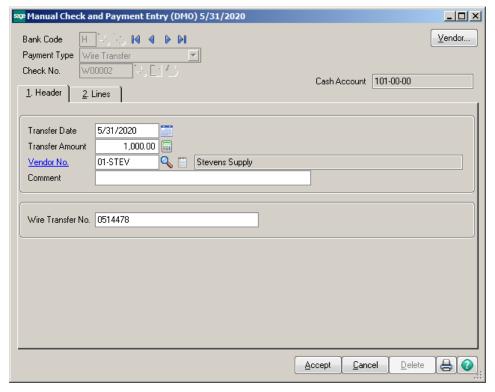

#### Wire Transfers -

Click on Manual Check and Payment Entry. Click on Wire Transfer, the system will assign a Wire Transfer number.

Enter the Transfer Date, Amount, Vendor information and Wire Transfer No.

On the Lines tab, enter the Invoice number or the GL account to post the Transfer Amount to.

Print the Manual Check and Payment Register and Update.

|                                            |                   |             |                            | ABC Distri | bution and Servic      | e Corp. (DMO) |
|--------------------------------------------|-------------------|-------------|----------------------------|------------|------------------------|---------------|
| Bank: H Commerce Bank                      |                   |             |                            |            |                        |               |
| Check Number/ Cl<br>Invoice Number Invoice | heck Date<br>Date | Vendor N    | umber<br>Invoice Amount    | Discount   | Distribution<br>Amount | Check Amount  |
|                                            | 31/2020<br>514478 | 01-STEV     | Stevens Supply             |            |                        | 1,000.00      |
| 5/31/20<br>G/L Account:                    | 20<br>450-02-02   |             | 1,000.00<br>Freight - West | 0.00       | 1,000.00               |               |
|                                            | Bar               | k H Total:  | 1,000.00                   | 0.00       | 1,000.00               | 1,000.00      |
|                                            | Rej               | oort Total: | 1,000.00                   | 0.00       | 1,000.00               | 1,000.00      |
|                                            |                   |             |                            |            |                        |               |