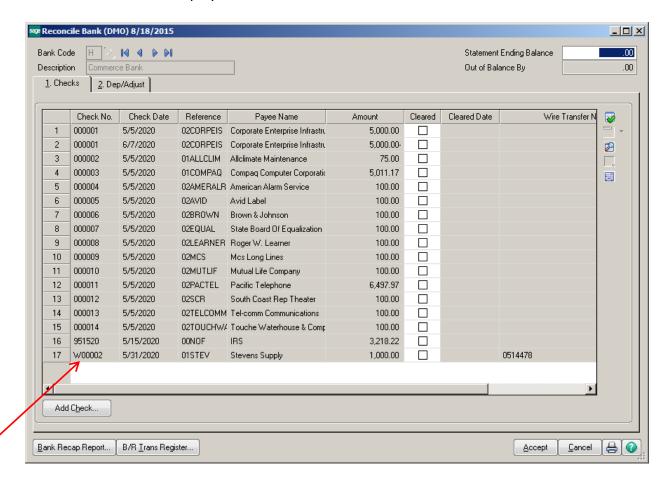

The Wire Transfer will display in the Reconcile Bank screen.

#### **RECONCILE BANK ACCOUNT:**

Click on Reconcile Bank. Enter Bank Statement **ENDING** balance. On the Checks tab, click on the Clear button for each check that cleared. Then click on the Dep/Adjust tab and click on each item that cleared the bank. The Out of Balance By should be zero. Click Accept.