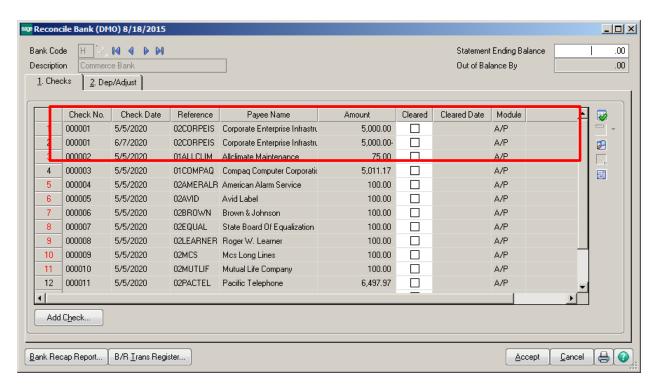

Change the Check Date to the date you are doing the check reversal.

Print the Manual Check and Payment Register and Update.

The Check Date will show in Reconcile Bank as the date you did the Reversal.

The Manual Checks will display in the Reconcile Bank screen.