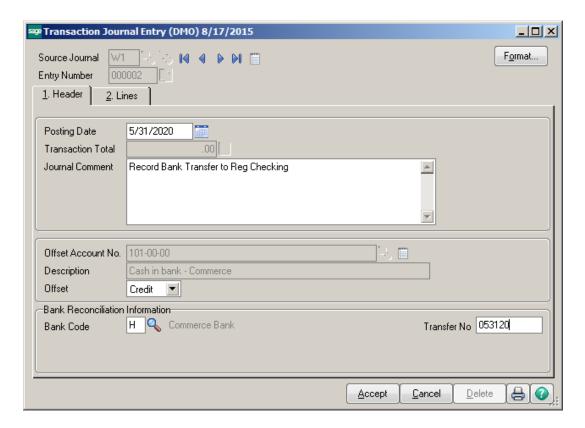

# **Example – Bank Transfer**

Enter Source Journal, click the # for next new Entry Number. Enter Posting Date and Journal Comment. Enter Transfer Number.

Click on Lines Tab. The Bank Code will default to the code set up for this Source Journal. Enter the Doc Refer number, Date, Amount and Comment. Click Accept.