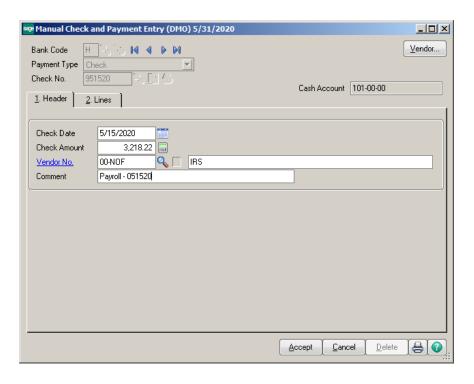

# **Miscellaneous Payments:**

Miscellaneous payments such as Payroll Tax transfers and Wire transfers can be made through Manual Check and Payment Entry.

# **Example – Payroll Tax Payment**

Click on Manual Check and Payment Entry. Enter a check number for the Payroll Tax payment and amount paid.

On the Lines tab, click on the GL Distribution botton.

Enter the G/L Accounts associated with the distribution.