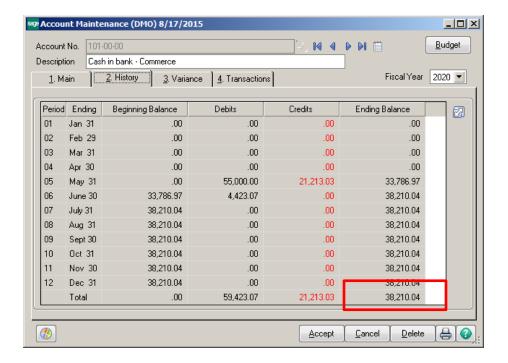

Access Bank Code Maintenance from the Bank Reconciliation module.

Note: The Current Balance **SHOULD** match the "today's" balance in the General Ledger.

**IF** the Current Balance in the Bank Reconciliation module and the General Ledger balance **DO NOT** match check the following:

- Unposted Daily Transaction Registers
- Journal Entries made to the General Ledger
- Manual entries made to Bank Rec, but not posted to the General Ledger