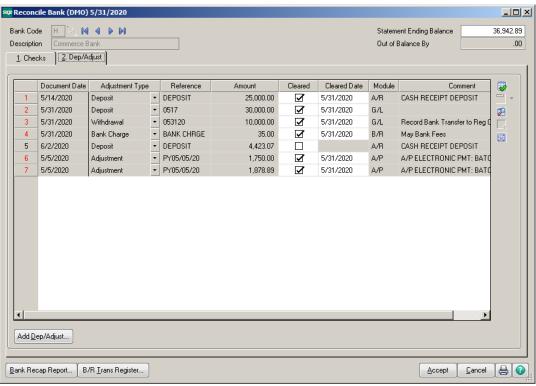

#### **RECONCILE BANK ACCOUNT:**

Click on Reconcile Bank. Enter Bank Statement **ENDING** balance. On the Checks tab, click on the Clear button for each check that cleared. Then click on the Dep/Adjust tab and click on each item that cleared the bank. The Out of Balance By should be zero. Click Accept.