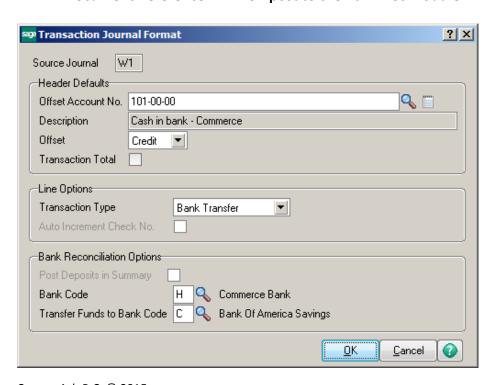

Enter the Offset Cash account number. Click on the down arrow to choose if the offset will be a Debit or Credit.

Select the Transaction Type from the Line Options drop down list.

### **Transaction Types:**

- Adjustment a positive entry will REDUCE the OffSet Cash account
- Adjustment a negative entry will INCREASE the Offset Cash account
- Bank Transfer will transfer funds between two bank accounts and post the entry in both Bank Codes properly
- Check Number will record the entries on the Check tab
- Deposit will record the entries on the Deposit/Adjustment tab
- Document Reference will NOT post to the Bank Rec module

# **Example – Bank Transfer**

Enter Source Journal, click the # for next new Entry Number. Enter Posting Date and Journal Comment. Enter Transfer Number.

Click on Lines Tab. The Bank Code will default to the code set up for this Source Journal. Enter the Doc Refer number, Date, Amount and Comment. Click Accept.