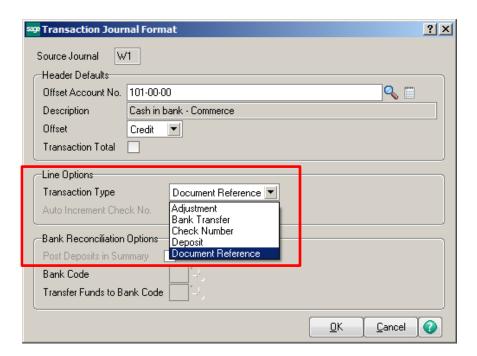

#### **GENERAL LEDGER:**

Transaction Entries **WILL** integrate with Bank Rec, IF they are properly Formatted. General Journal Entries will **NOT** integrate with Bank Rec.

General Ledger\Main\Transaction Entry, enter a Source Journal code, click on the # symbol for Next New Number at the Entry Number field. Click on the Format button.

Enter the Offset Cash account number. Click on the down arrow to choose if the offset will be a Debit or Credit.

Select the Transaction Type from the Line Options drop down list.

### **Transaction Types:**

- Adjustment a positive entry will REDUCE the OffSet Cash account
- Adjustment a negative entry will INCREASE the Offset Cash account
- Bank Transfer will transfer funds between two bank accounts and post the entry in both Bank Codes properly
- Check Number will record the entries on the Check tab
- Deposit will record the entries on the Deposit/Adjustment tab
- Document Reference will NOT post to the Bank Rec module