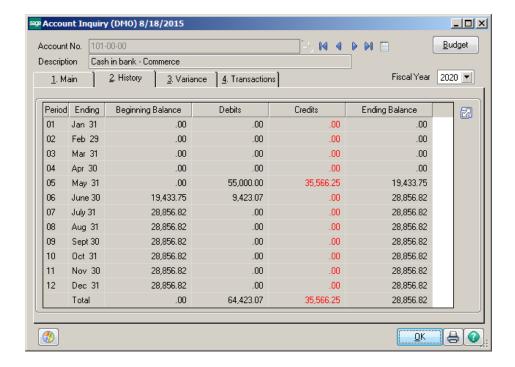

Print the Bank Reconciliation Report. Enter the Bank Code in the first column in the Value field. Enter the Month End date in the second column in the Document Date field. Click Print.

The Adjust Book Balance and Calculated Book Balance should match. These balances should match the GL ending balance for that month in the ledger.