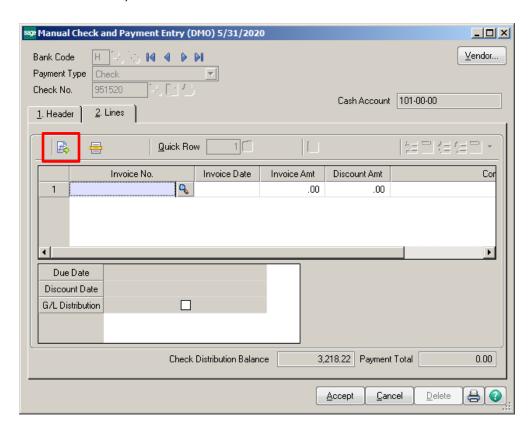

# **Example – Payroll Tax Payment**

Click on Manual Check and Payment Entry. Enter a check number for the Payroll Tax payment and amount paid.

On the Lines tab, click on the GL Distribution botton.

Enter the G/L Accounts associated with the distribution.