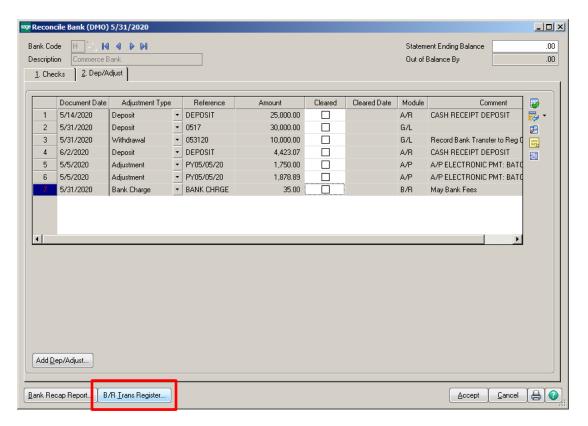

# Bank Charges -

From the Dep/Adjust tab, click on the Add Dep/Adjust button.

Enter Adjustment or Deposit information. Click on Select for G/L Posting and enter GL account number to be posted to.

Click B/R Trans Register button to post entries.

# Click B/R Trans Register button to post entries.