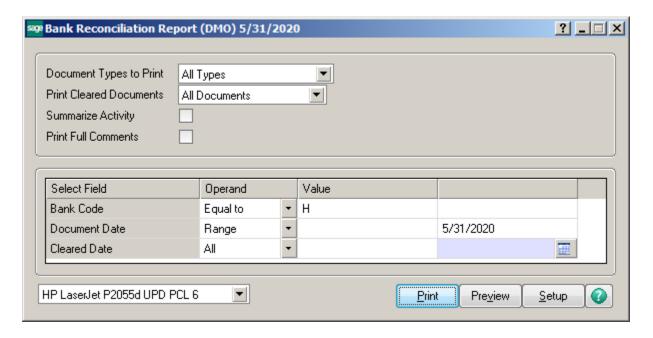

Print the Bank Reconciliation Report. Enter the Bank Code in the first column in the Value field. Enter the Month End date in the second column in the Document Date field. Click Print.

The Adjust Book Balance and Calculated Book Balance should match. These balances should match the GL ending balance for that month in the ledger.