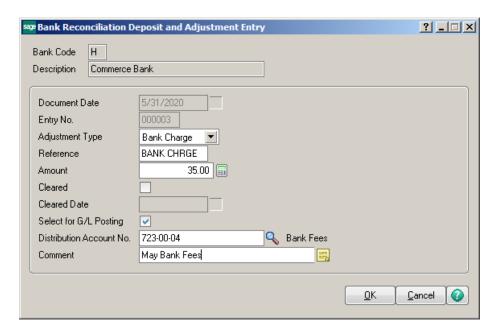

# Bank Charges -

From the Dep/Adjust tab, click on the Add Dep/Adjust button.

Enter Adjustment or Deposit information. Click on Select for G/L Posting and enter GL account number to be posted to.

Click B/R Trans Register button to post entries.

| Bank Code:  | H Comme        | rce Bank                    |                               |                      |        |         |
|-------------|----------------|-----------------------------|-------------------------------|----------------------|--------|---------|
| Deposits An | d Adjustments: |                             |                               |                      |        |         |
| Date        | Document T     | ype Reference Number        |                               |                      |        |         |
|             |                | Distribution Account Number | Account Description / Comment |                      | Debits | Credits |
| 5/31/2020   | Bank Charge    | BANK CHRGE                  |                               |                      |        |         |
|             |                | 723-00-04                   | Bank Fees                     |                      | 35.00  | 0.00    |
|             |                |                             | May Bank Fees                 |                      |        |         |
|             |                | Cash Account Number         | Account Description           |                      | Debits | Credits |
|             |                | 101-00-00                   | Cash in bank - Commerce       |                      | 0.00   | 35.00   |
|             |                |                             |                               |                      |        |         |
|             |                |                             |                               | _                    |        |         |
|             |                |                             |                               | Bank Code: H Totals: | 35.00  | 35.00   |