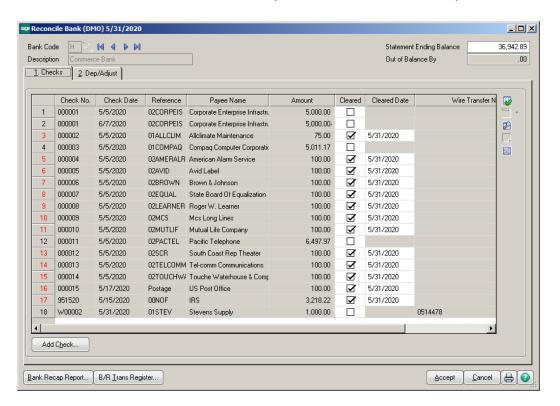

#### **RECONCILE BANK ACCOUNT:**

Click on Reconcile Bank. Enter Bank Statement **ENDING** balance. On the Checks tab, click on the Clear button for each check that cleared. Then click on the Dep/Adjust tab and click on each item that cleared the bank. The Out of Balance By should be zero. Click Accept.