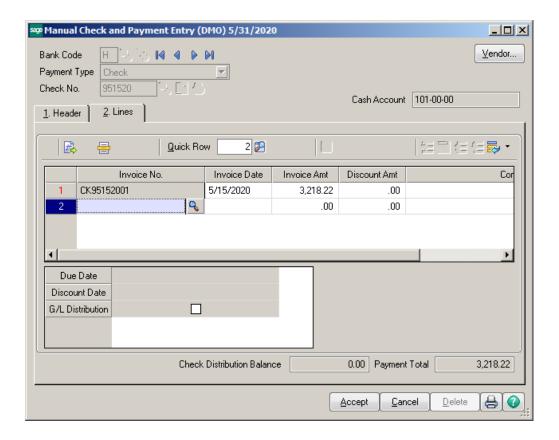

# **Miscellaneous Payments:**

Miscellaneous payments such as Payroll Tax transfers and Wire transfers can be made through Manual Check and Payment Entry.

# **Example – Payroll Tax Payment**

Click on Manual Check and Payment Entry. Enter a check number for the Payroll Tax payment and amount paid.

On the Lines tab, click on the GL Distribution botton.

Enter the G/L Accounts associated with the distribution.

# Print the Register and Update.

Manual Check and Payment Register Journal Posting Date: 5/31/2020 Register Number: MC-000004

| ABC Distribution | and Service | Corp. | (DMO) |
|------------------|-------------|-------|-------|
|------------------|-------------|-------|-------|

| Bank: H Commer                         | rce Bank                   |           |                                                              |          |                        |              |
|----------------------------------------|----------------------------|-----------|--------------------------------------------------------------|----------|------------------------|--------------|
| Check Number/<br>Invoice Number        | Check Date<br>Invoice Date | Vendor Nu | ımber<br>Invoice Amount                                      | Discount | Distribution<br>Amount | Check Amount |
| 951520<br>Check Comment:<br>CK95152001 |                            | 0-NOF     | IRS                                                          |          |                        | 3,218.22     |
| G/L Acc<br>G/L Acc                     | count: 225-02-00           |           | 3,218.22<br>F.I.C.A. taxes payable<br>Federal taxes withheld | 0.00     | 1,250.00<br>1,968.22   |              |
|                                        | Check 95152                | 20 Total: | 3,218.22                                                     | 0.00     | 3,218.22               | 3,218.22     |
|                                        | Bank                       | H Total:  | 3,218.22                                                     | 0.00     | 3,218.22               | 3,218.22     |
|                                        | Repo                       | rt Total: | 3,218.22                                                     | 0.00     | 3,218.22               | 3,218.22     |