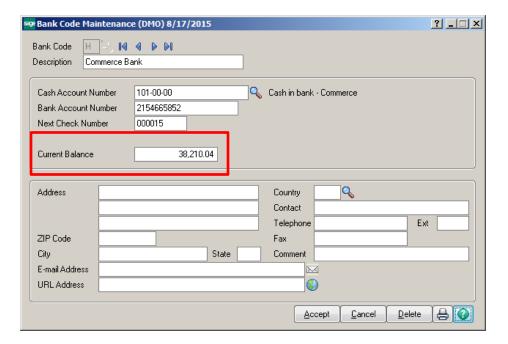

Access Bank Code Maintenance from the Bank Reconciliation module.

Note: The Current Balance **SHOULD** match the "today's" balance in the General Ledger.

**IF** the Current Balance in the Bank Reconciliation module and the General Ledger balance **DO NOT** match check the following:

- Unposted Daily Transaction Registers
- Journal Entries made to the General Ledger
- Manual entries made to Bank Rec, but not posted to the General Ledger