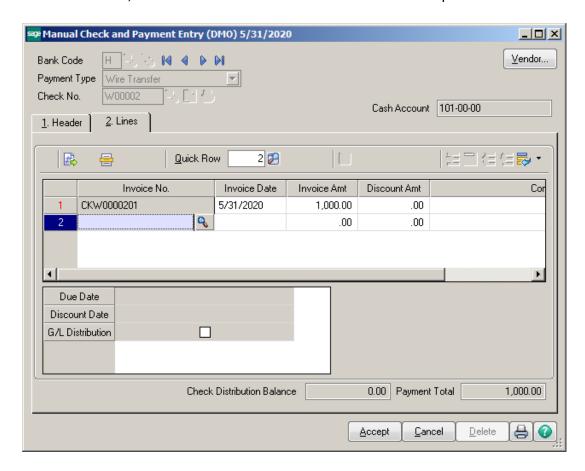

On the Lines tab, enter the Invoice number or the GL account to post the Transfer Amount to.

Print the Manual Check and Payment Register and Update.

|                                            |                   |             |                            | ABC Distri | bution and Servic      | e Corp. (DMO) |
|--------------------------------------------|-------------------|-------------|----------------------------|------------|------------------------|---------------|
| Bank: H Commerce Bank                      |                   |             |                            |            |                        |               |
| Check Number/ Cl<br>Invoice Number Invoice | heck Date<br>Date | Vendor N    | umber<br>Invoice Amount    | Discount   | Distribution<br>Amount | Check Amount  |
|                                            | 31/2020<br>514478 | 01-STEV     | Stevens Supply             |            |                        | 1,000.00      |
| 5/31/20<br>G/L Account:                    | 20<br>450-02-02   |             | 1,000.00<br>Freight - West | 0.00       | 1,000.00               |               |
|                                            | Bar               | k H Total:  | 1,000.00                   | 0.00       | 1,000.00               | 1,000.00      |
|                                            | Rej               | oort Total: | 1,000.00                   | 0.00       | 1,000.00               | 1,000.00      |
|                                            |                   |             |                            |            |                        |               |