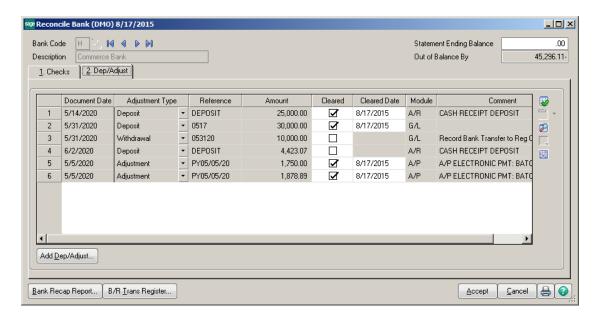

#### **RECONCILE BANK ACCOUNT:**

Click on Reconcile Bank. Enter Bank Statement **ENDING** balance. On the Checks tab, click on the Clear button for each check that cleared. Then click on the Dep/Adjust tab and click on each item that cleared the bank. The Out of Balance By should be zero. Click Accept.

Print the Bank Reconciliation Report. Enter the Bank Code in the first column in the Value field. Enter the Month End date in the second column in the Document Date field. Click Print.

The Adjust Book Balance and Calculated Book Balance should match. These balances should match the GL ending balance for that month in the ledger.