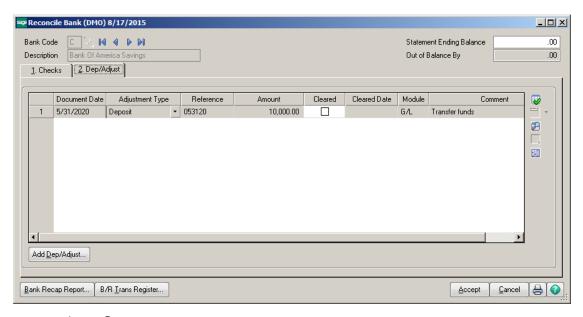

# **Example – Bank Transfer**

Enter Source Journal, click the # for next new Entry Number. Enter Posting Date and Journal Comment. Enter Transfer Number.

Click on Lines Tab. The Bank Code will default to the code set up for this Source Journal. Enter the Doc Refer number, Date, Amount and Comment. Click Accept.

# Bank Code H

#### Bank Code C