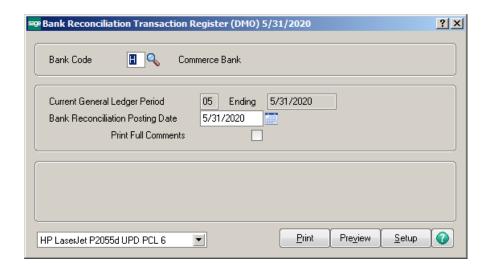

# Click B/R Trans Register button to post entries.

Bank Reconciliation Transaction Register Journal Posting Date: 5/31/2020 Register Number: BR-000002

| ABC Distribution | and Service | Corp. (DMO) |
|------------------|-------------|-------------|
|------------------|-------------|-------------|