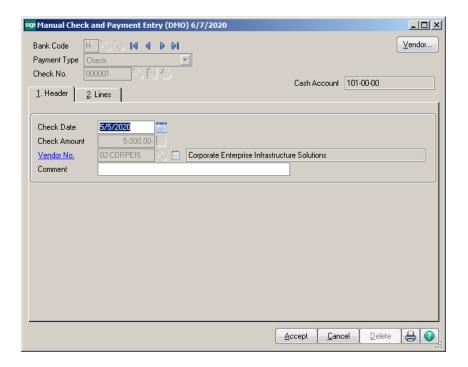

# **ACCOUNTS PAYABLE:**

**Manual Check Reversal** – When reversing an AP check, replace the Check Date with the date you are doing the Reversal.

Click on Manual Check and Payment Entry, enter the check number to Reverse, click Yes at the check Reversal prompt. Click Yes or No on the Recall Original Invoices prompt based on if you would like to reopen the invoices to pay again.

Change the Check Date to the date you are doing the check reversal.

Print the Manual Check and Payment Register and Update.

The Check Date will show in Reconcile Bank as the date you did the Reversal.