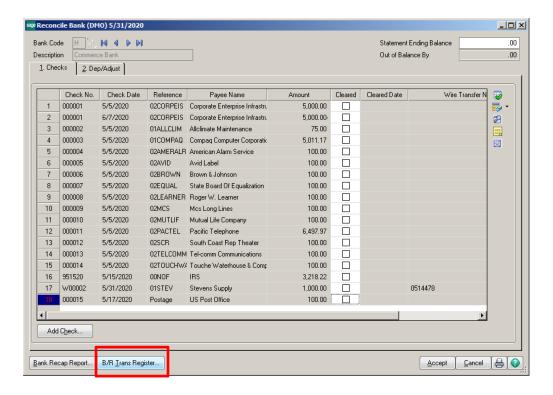

| Rej               | oort Total: | 1,000.00                   | 0.00       | 1,000.00               | 1,000.00      |
|                                            |                   |             |                            |            |                        |               |

The Wire Transfer will display in the Reconcile Bank screen.



#### **BANK RECONCILIATION:**

You can add Miscellaneous Checks, Charges and Deposits from the Bank Reconciliation module and have them post to the General Ledger.

# **Checks –**From the Checks tab, click on the Add Check button at the bottom of the Reconcile Bank screen.



Enter Check information. Click on Select for G/L Posting and enter GL account number to be posted to.



# Click B/R Trans Register button to post entries.





#### ABC Distribution and Service Corp. (DMO)

| Bank Code: H | Commerce Ba | nk                     |                               |                      |        |         |
|--------------|-------------|------------------------|-------------------------------|----------------------|--------|---------|
| Checks:      |             |                        |                               |                      |        |         |
| Check Number | Check Date  | Reference Number       | Check Payee Name              |                      |        |         |
|              | Distr       | ibution Account Number | Account Description / Comment |                      | Debits | Credits |
| 000015       | 5/17/2020   | Postage                | US Post Office                |