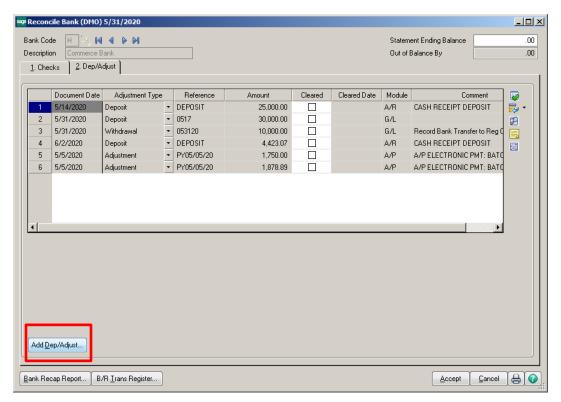

#### **BANK RECONCILIATION:**

You can add Miscellaneous Checks, Charges and Deposits from the Bank Reconciliation module and have them post to the General Ledger.

# **Checks –**From the Checks tab, click on the Add Check button at the bottom of the Reconcile Bank screen.

Enter Check information. Click on Select for G/L Posting and enter GL account number to be posted to.

# Bank Charges -

From the Dep/Adjust tab, click on the Add Dep/Adjust button.

Enter Adjustment or Deposit information. Click on Select for G/L Posting and enter GL account number to be posted to.

Click B/R Trans Register button to post entries.