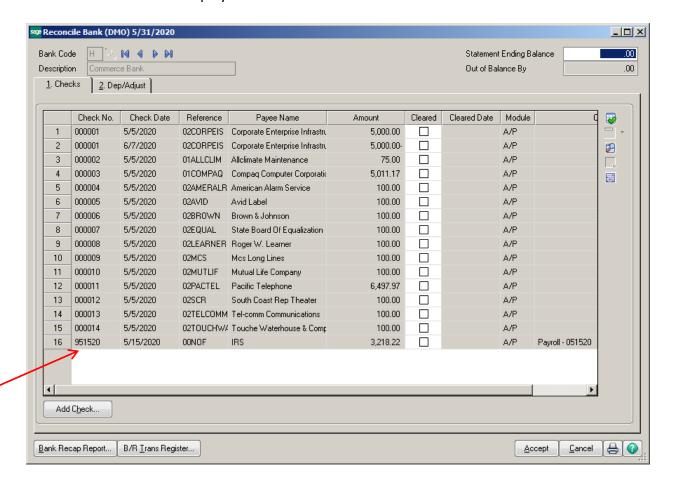

The Manual Checks will display in the Reconcile Bank screen.

#### **RECONCILE BANK ACCOUNT:**

Click on Reconcile Bank. Enter Bank Statement **ENDING** balance. On the Checks tab, click on the Clear button for each check that cleared. Then click on the Dep/Adjust tab and click on each item that cleared the bank. The Out of Balance By should be zero. Click Accept.