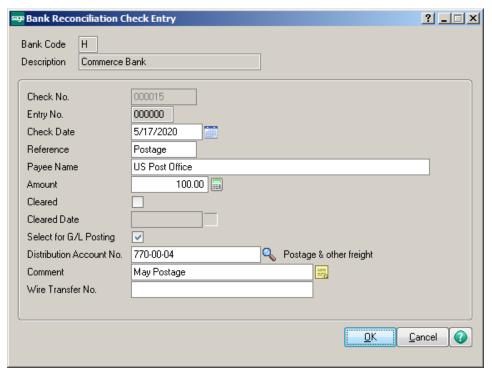

# **Checks –**From the Checks tab, click on the Add Check button at the bottom of the Reconcile Bank screen.

Enter Check information. Click on Select for G/L Posting and enter GL account number to be posted to.

#### ABC Distribution and Service Corp. (DMO)

| Bank Code: H | Commerce Ba | nk                     |                               |                      |        |         |
|--------------|-------------|------------------------|-------------------------------|----------------------|--------|---------|
| Checks:      |             |                        |                               |                      |        |         |
| Check Number | Check Date  | Reference Number       | Check Payee Name              |                      |        |         |
|              | Distr       | ibution Account Number | Account Description / Comment |                      | Debits | Credits |
| 000015       | 5/17/2020   | Postage                | US Post Office                |                      |        |         |
|              | 770-0       | 00-04                  | Postage & other freight       |                      | 100.00 | 0.00    |
|              |             |                        | May Postage                   |                      |        |         |
|              | Cash        | Account Number         | Account Description           |                      | Debits | Credits |
|              | 101-00-00   |                        | Cash in bank - Commerce       |                      | 0.00   | 100.00  |
|              |             |                        |                               |                      |        |         |
|              |             |                        |                               | Bank Code: H Totals: | 100.00 | 100.00  |