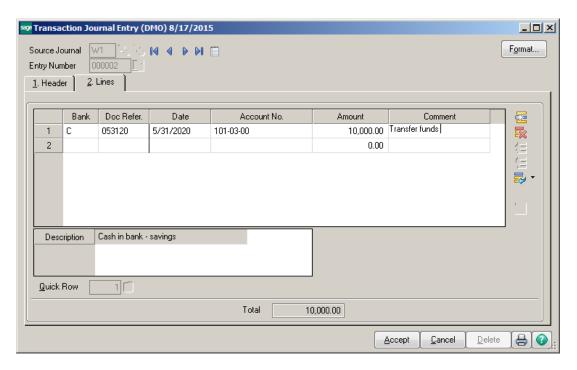

# **Example – Bank Transfer**

Enter Source Journal, click the # for next new Entry Number. Enter Posting Date and Journal Comment. Enter Transfer Number.

Click on Lines Tab. The Bank Code will default to the code set up for this Source Journal. Enter the Doc Refer number, Date, Amount and Comment. Click Accept.