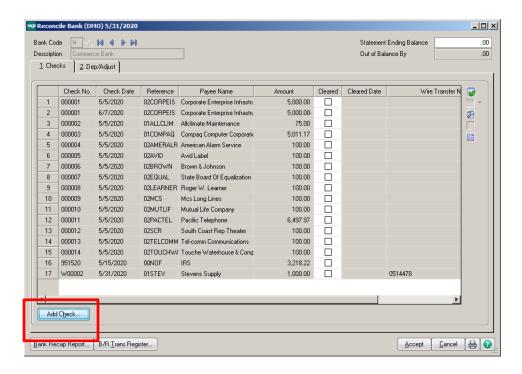

# **Checks –**From the Checks tab, click on the Add Check button at the bottom of the Reconcile Bank screen.

Enter Check information. Click on Select for G/L Posting and enter GL account number to be posted to.

#### ABC Distribution and Service Corp. (DMO)

| Bank Code: H | Commerce Ba | nk                     |                               |                      |        |         |
|--------------|-------------|------------------------|-------------------------------|----------------------|--------|---------|
| Checks:      |             |                        |                               |                      |        |         |
| Check Number | Check Date  | Reference Number       | Check Payee Name              |                      |        |         |
|              | Distr       | ibution Account Number | Account Description / Comment |                      | Debits | Credits |
| 000015       | 5/17/2020   | Postage                | US Post Office                |                      |        |         |
|              | 770-0       | 00-04                  | Postage & other freight       |                      | 100.00 | 0.00    |
|              |             |                        | May Postage                   |                      |        |         |
|              | Cash        | Account Number         | Account Description           |                      | Debits | Credits |
|              | 101-00-00   |                        | Cash in bank - Commerce       |                      | 0.00   | 100.00  |
|              |             |                        |                               |                      |        |         |
|              |             |                        |                               | Bank Code: H Totals: | 100.00 | 100.00  |