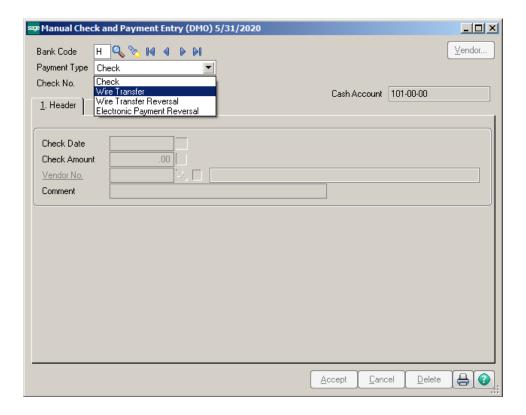

#### Wire Transfers -

Click on Manual Check and Payment Entry. Click on Wire Transfer, the system will assign a Wire Transfer number.

Enter the Transfer Date, Amount, Vendor information and Wire Transfer No.

On the Lines tab, enter the Invoice number or the GL account to post the Transfer Amount to.

Print the Manual Check and Payment Register and Update.

|                                            |                   |             |                            | ABC Distri | bution and Servic      | e Corp. (DMO) |
|--------------------------------------------|-------------------|-------------|----------------------------|------------|------------------------|---------------|
| Bank: H Commerce Bank                      |                   |             |                            |            |                        |               |
| Check Number/ Cl<br>Invoice Number Invoice | heck Date<br>Date | Vendor N    | umber<br>Invoice Amount    | Discount   | Distribution<br>Amount | Check Amount  |
|                                            | 31/2020<br>514478 | 01-STEV     | Stevens Supply             |            |                        | 1,000.00      |
| 5/31/20<br>G/L Account:                    | 20<br>450-02-02   |             | 1,000.00<br>Freight - West | 0.00       | 1,000.00               |               |
|                                            | Bar               | k H Total:  | 1,000.00                   | 0.00       | 1,000.00               | 1,000.00      |
|                                            | Rej               | oort Total: | 1,000.00                   | 0.00       | 1,000.00               | 1,000.00      |
|                                            |                   |             |                            |            |                        |               |